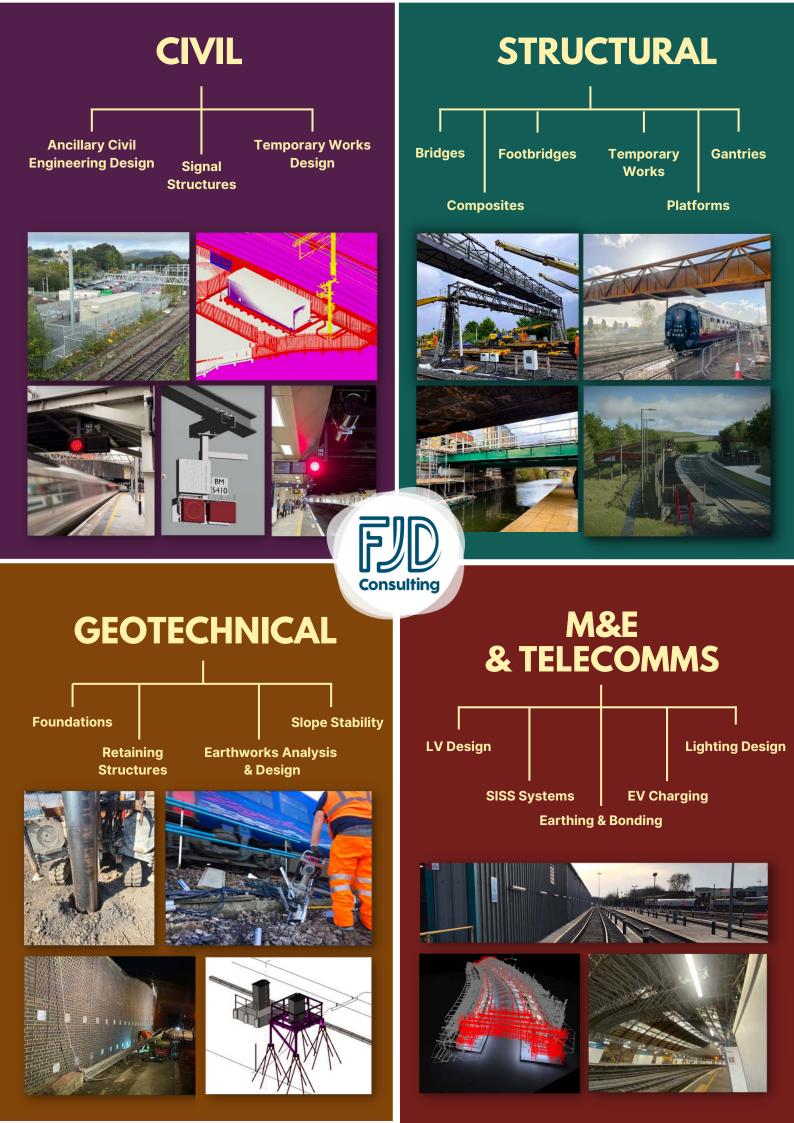

## VALUES

SOCIAL

**OUR SERVICES** 

1. Railway Ancillary Civils

2. Bridges, Footbridges & Gantries

## DIVISIONS

Civil

Geotechnical

- 6. BIM & Digital Engineering
- 7. FRP-Composites
- 8. Multidisciplinary Design Packages
- 9. Station & Cycle Shelters Surveys
- 10. Temporary Works
- TfW Core Valley Lines Civil Engineering Design;
- Whitacre Heath LNW&C Concrete Footbridge Replacement;
- Bristol Temple Meads Roof Refurbishment Scheme;
- Polsloe Bridge Station Lighting Design